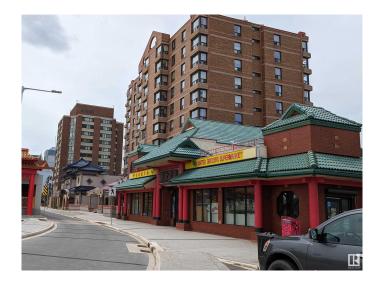

# \$2,480,000 - 9516 102 Avenue, Edmonton

MLS® #E4421054

## \$2,480,000

0 Bedroom, 0.00 Bathroom, Retail on 0.00 Acres

Boyle Street, Edmonton, AB

Building and Land for Sale. In the Quarters, gorgeous building and iconic location off Jasper Ave, on 4 lots. Commercial mix use building with loading, attached garage, parking lot of 25 parking stalls. Main floor grocery retail, basement for distribution. Top floor residential use with 2 huge family apartment units (One with 1 huge master bedroom + huge den, master bedroom walk-in closet, 1-4pc ensuite and 1- 4pc bath. Second one with 4 BD, 2- 4pc baths). Both suites have balconies with gas lines for barbecues. Original owners. Custom built in 1991. Perfectly located next to several seniors apartment buildings, newly finished LRT, new high-rises and more residential developments great foot traffics and transportation. Zoned DC1, and City is going through zoning bylaw renewal, easily change to RA8. Main floor business and its equipment are not included. Tenancy rights are respected.

## **Community Information**

| Address     | 9516 102 Avenue |
|-------------|-----------------|
| Area        | Edmonton        |
| Subdivision | Boyle Street    |
| City        | Edmonton        |
| County      | ALBERTA         |
| Province    | AB              |
| Postal Code | T5H 0E3         |