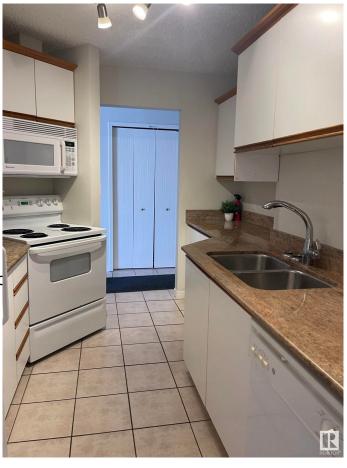

### \$124,900

1 Bedroom, 1.00 Bathroom, 661 sqft Condo / Townhouse on 0.00 Acres

Fulton Place, Edmonton, AB

This is a one bedroom gem in a great location. Clean, quiet and great floor plan, with a really spacious kitchen, comfy living room area, a cozy dining area and a space for a desk or yoga mat!! Bedroom is huge with double door closet, clean 4 piece bathroom and a combo unit washer/dryer inside the suite. Shower head updated, newer tiles in bathroom and some updated plumbing. Double security door entrance, includes a titled parking stall and this unit is an end unit, so close to back door entrance for easy access to parking. Parking stall includes power, condo fees include utilities except electricity. Large patio doors and a patio for fresh air and natural light. Location is great for downtown commute and close to public transportation!! Shopping and all amenities within walking distance.

### Interior

Appliances Dishwasher-Built-In, Euro

Stove-Electric

Heating Forced Air-1, Natural Gas