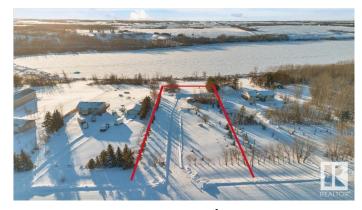

#### \$180,000

0 Bedroom, 0.00 Bathroom, Rural on 1.36 Acres

Lily Lake Estates\_MSTU, Rural Sturgeon County, AB

Don't miss the opportunity to build your home on this 1.36 Acre lot that backs onto Lily Lake - great sloping topograhy suitable for a walk-out! Paved roads all the way to the subdivision. Shoreline is owned by the County but there are a couple areas to access the lake with non-motorized vehicles.

Exterior Features Lake View, Sloping Lot