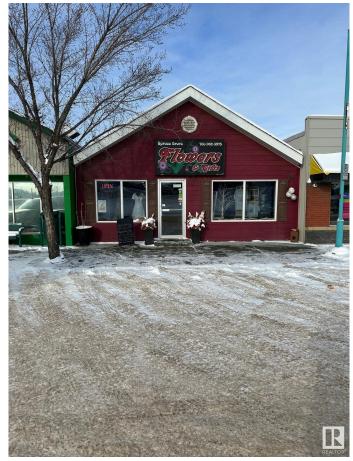

# \$340,000 - 321 First Avenue, Spruce Grove

MLS® #E4421881

### \$340,000

0 Bedroom, 0.00 Bathroom, Retail on 0.00 Acres

City Centre, Spruce Grove, AB

Prime Commercial Property For Sale.
High-Visibility Location in Spruce Grove
Discover an exceptional commercial
opportunity in the heart of Spruce Grove! This
established retail space, currently homed to a
flower shop, offers 1875+/- sf of retail space.
Located just off of Highway 16A, this prime
location ensures high traffic exposure and
easy accessibility. Phase 1 Environmental
report completed.

## **Community Information**

Address 321 First Avenue

Area Spruce Grove

Subdivision City Centre

City Spruce Grove

County ALBERTA

Province AB

Postal Code T7X 3X7