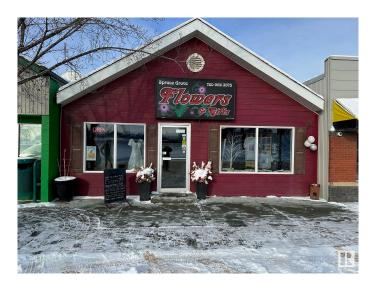

# \$340,000 - 321 First Avenue, Spruce Grove

MLS® #E4421881

### \$340,000

0 Bedroom, 0.00 Bathroom, Retail on 0.00 Acres

City Centre, Spruce Grove, AB

Prime Commercial Property For Sale.
High-Visibility Location in Spruce Grove
Discover an exceptional commercial
opportunity in the heart of Spruce Grove! This
established retail space, currently homed to a
flower shop, offers 1875+/- sf of retail space.
Located just off of Highway 16A, this prime
location ensures high traffic exposure and
easy accessibility. Phase 1 Environmental
report completed.

## **Community Information**

Address 321 First Avenue

Area Spruce Grove

Subdivision City Centre

City Spruce Grove

County ALBERTA

Province AB

Postal Code T7X 3X7