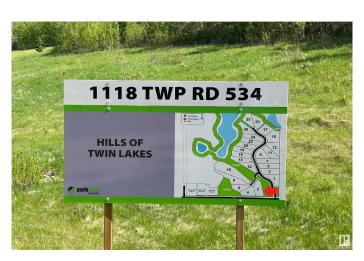

## **Community Information**

Address 2 1118 Twp Rd 534

Area Rural Parkland County

Subdivision Hills Of Twin Lakes

City Rural Parkland County

County ALBERTA

Province AB

Postal Code T7Y 0B6