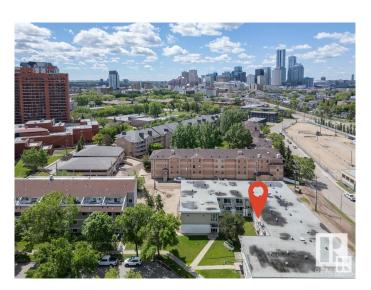

### \$129,900

2 Bedroom, 1.00 Bathroom, 752 sqft Condo / Townhouse on 0.00 Acres

Boyle Street, Edmonton, AB

Attention INVESTORS & FIRST-TIME HOMEBUYERS! This 2nd-floor condo is just steps from the River Valley, LRT station, and shopping along Jasper Ave. With condo fees of \$505.49 covering ALL utilities, ownership is both affordable and hassle-free. Both bedrooms are generously sized with large closets, conveniently located next to a 4-piece bathroom. Enjoy a spacious balcony overlooking the courtyard, perfect for relaxing. If you're looking for a move-in-ready home at a great value, this is the one. A must-see!

### **Exterior**

Exterior Wood, Brick, Stucco

Exterior Features Flat Site, Level Land, Schools, Shopping Nearby, View City, View

Downtown

Roof Flat

Construction Wood, Brick, Stucco Foundation Concrete Perimeter