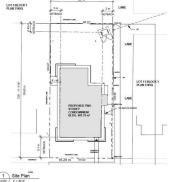

## \$157,500

0 Bedroom, 0.00 Bathroom, Land Commercial on 0.00 Acres

Recside, Wetaskiwin, AB

130' x 60' vacant lot in Wetaskiwin! Can build a single family home OR up to a 4plex with 4 legal basement suites. Preliminary plans for a 6plex available. Comes with topographic survey.

## **Additional Information**

| Date Listed    | February 27th, 2025 |
|----------------|---------------------|
| Days on Market | 60                  |
| Zoning         | Zone 80             |

1 Site Plan