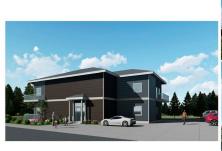

## \$157,500

0 Bedroom, 0.00 Bathroom, Land Commercial on 0.00 Acres

Recside, Wetaskiwin, AB

130' x 60' vacant lot in Wetaskiwin! Can build a single family home OR up to a 4plex with 4 legal basement suites. Preliminary plans for a 6plex available. Comes with topographic survey.

CONCEPT DRAWING (NOT FOR CONSTRUCTION)

DATA IS DEEMED RELIABLE BUT IS NOT GUARANTEED ACCURATE BY THE REALTORS® ASSOCIATION OF EDMONTON. COPYRIGHT 2025 BY THE REALTORS® ASSOCIATION OF EDMONTON. ALL RIGHTS RESERVED.Trademarks are owned or controlled by the Canadian Real Estate Association (CREA) and identify real estate professionals who are members of CREA (REALTOR®, REALTORS®) and/or the quality of services they provide (MLS®, Multiple Listing Service®)