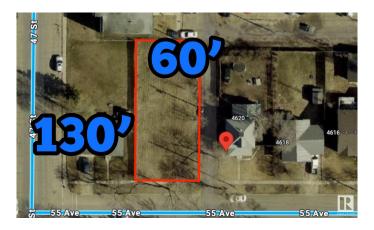

## \$157,500

0 Bedroom, 0.00 Bathroom, Land Commercial on 0.00 Acres

Recside, Wetaskiwin, AB

130' x 60' vacant lot in Wetaskiwin! Can build a single family home OR up to a 4plex with 4 legal basement suites. Preliminary plans for a 6plex available. Comes with topographic survey.

## **Additional Information**

| Date Listed    | February 27th, 2025 |
|----------------|---------------------|
| Days on Market | 60                  |
| Zoning         | Zone 80             |

1 Site Plan