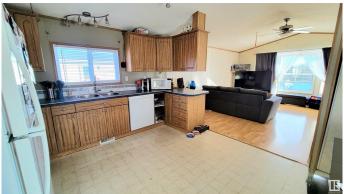

#### \$96,500

2 Bedroom, 1.00 Bathroom, 792 sqft Land Lease Community on 0.00 Acres

Westview Village, Edmonton, AB

Experience affordable living in this move-in-ready 2-bedroom, single-wide mobile home, complete with a fully fenced yard and a spacious deck. The bright, south-facing living room welcomes abundant natural light, creating a warm and inviting atmosphere. Located in a vibrant, family-friendly community, you'll enjoy easy access to numerous amenities, including playgrounds, a community center, a skating rink, a gas station, a baseball diamond, basketball hoops, and a conveniently situated daycare. Plus, Edmonton City Transit provides multiple stops within the neighborhood for effortless commuting. Don't miss this opportunity to settle into a kid- and pet-friendly community just minutes from Edmonton!

#### Interior

Appliances Dishwasher-Built-In, Dryer, Fan-Ceiling, Hood Fan, Refrigerator,

Stove-Electric, Washer, Window Coverings

Heating Forced Air-1, Natural Gas