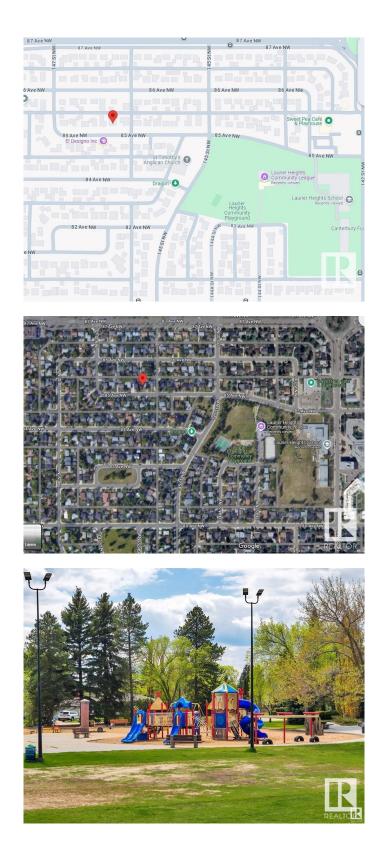

#### \$319,000

0 Bedroom, 0.00 Bathroom, Single Family on 0.00 Acres

Laurier Heights, Edmonton, AB

This 25 ft wide by 100 ft long vacant lot offers the perfect opportunity to build your dream home in one of Edmonton's most desirable communities. Prime location with a wealth of amenities nearby, including shopping, golf courses, and the Laurier Heights Community Center & Arena - minutes from downtown. Enjoy the convenience of being within walking distance to Laurier Heights School (Elementary and Junior High), the Edmonton Valley Zoo, parks, and the scenic North Saskatchewan River. This mature community features a charming blend of old and new homes and offers the best of both nature and urban living. The lot is ready for development, as the existing home has already been demolished. You have the option to purchase the lot and build your dream home yourself, or work with a builder of your choice. Imagine creating a beautiful two-story home with a legal basement suite for extra income and a double detached garage. Don't miss the chance to secure your future in this vibrant, family-friendly neighborhood!

# **Community Information**

| Address     | 14610 85 Ave    |
|-------------|-----------------|
| Area        | Edmonton        |
| Subdivision | Laurier Heights |
| City        | Edmonton        |
| County      | ALBERTA         |
| Province    | AB              |
| Postal Code | T5R 3Z4         |

## Exterior

Exterior Features Back Lane, Golf Nearby, Playground Nearby, Public Transportation, Schools, Shopping Nearby