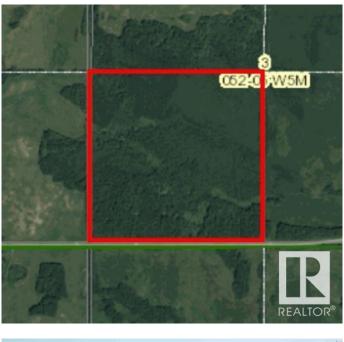

#### \$425,000

0 Bedroom, 0.00 Bathroom, Rural on 154.77 Acres

None, Rural Parkland County, AB

Less than an hour west of Edmonton, south of Lake Wabamun. Beautiful treed quarter section with easy access off Highway 627. Your very own recreational escape or a place to build a secluded homestead.