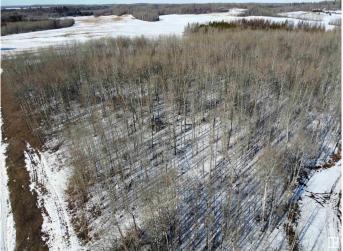

ld a secluded homestead.

### **Essential Information**

| MLS® #    | E4423622        |
|-----------|-----------------|
| Price     | \$425,000       |
| Bathrooms | 0.00            |
| Acres     | 154.77          |
| Туре      | Rural           |
| Sub-Type  | Vacant Lot/Land |
| Status    | Active          |

#### **Community Information**

| Address     | 5280 Highway 627      |
|-------------|-----------------------|
| Area        | Rural Parkland County |
| Subdivision | None                  |
| City        | Rural Parkland County |
| County      | ALBERTA               |
| Province    | AB                    |
| Postal Code | T0E 2H0               |
|             |                       |

## Exterior

Exterior Features Treed Lot, Partially Fenced

## **Additional Information**





| Date Listed    | February 28th, 2025 |
|----------------|---------------------|
| Days on Market | 60                  |
| Zoning         | Zone 90             |

DATA IS DEEMED RELIABLE BUT IS NOT GUARANTEED ACCURATE BY THE REALTORS® ASSOCIATION OF EDMONTON. COPYRIGHT 2025 BY THE REALTORS® ASSOCIATION OF EDMONTON. ALL RIGHTS RESERVED.Trademarks are owned or controlled by the Canadian Real Estate Association (CREA) and identify real estate professionals who are members of CREA (REALTOR®, REALTORS®) and/or the quality of services they provide (MLS®, Multiple Listing Service®)

Listing information last updated on April 29th, 2025 at 2:02pm MDT