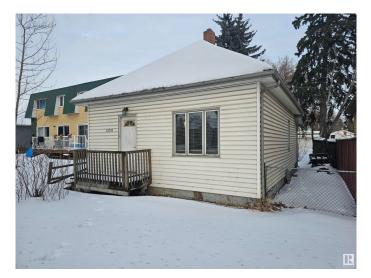

# \$179,900 - 12741 117 Street, Edmonton

MLS® #E4423711

## \$179,900

2 Bedroom, 1.00 Bathroom, 706 sqft Single Family on 0.00 Acres

Calder, Edmonton, AB

"PERFECT FOR BUILDERS, Potential to build a 6 units!" Situated on a 4562 square foot RF2 lot (32' X 143') this property would be the perfect Infill and also great for First Time Home Buyers looking for "Handyman Special!'. Located close to all amenities desired and just minutes from Downtown Edmonton. Home Does Need Work. CALDER IS A VERY ATTRACTIVE NEIGHBOURHOOD AND THIS PROPERTY HAS TONS OF POTENTIAL! This property is sold "as is where is at time of possession―. No warranties or representations.

Built in 1912

#### Exterior

| Exterior          | Wood                                  |
|-------------------|---------------------------------------|
| Exterior Features | Back Lane, Playground Nearby, Schools |
| Roof              | Asphalt Shingles                      |
| Construction      | Wood                                  |
| Foundation        | Concrete Perimeter                    |