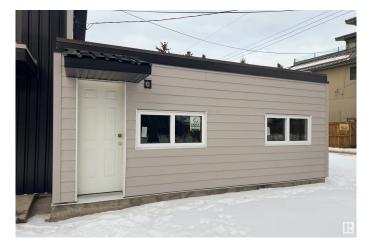

### \$1,499,000

0 Bedroom, 0.00 Bathroom, Multi-Family Commercial on 0.00 Acres

Riverdale, Edmonton, AB

Welcome to your next investment property! Excellently located asset in Riverdale! Large corner lot of approx. 9088 sq ft! Owner in the process of Complete and Extensive Renovations! On top of that two new units on the site. 6 total units, all above grade, fenced, no back lane, and close to the river valley, playgrounds, and downtown. This is a landlord and tenant's dream! Photos will be updated as renovations progress. \*\*All Numbers Noted are Proforma Numbers\*\*