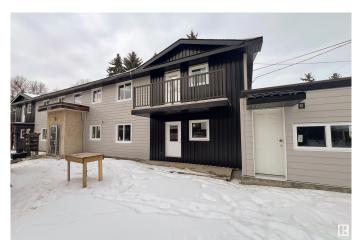

### \$1,499,000

0 Bedroom, 0.00 Bathroom, Multi-Family Commercial on 0.00 Acres

Riverdale, Edmonton, AB

Welcome to your next investment property! Excellently located asset in Riverdale! Large corner lot of approx. 9088 sq ft! Owner in the process of Complete and Extensive Renovations! On top of that two new units on the site. 6 total units, all above grade, fenced, no back lane, and close to the river valley, playgrounds, and downtown. This is a landlord and tenant's dream! Photos will be updated as renovations progress. \*\*All Numbers Noted are Proforma Numbers\*\*