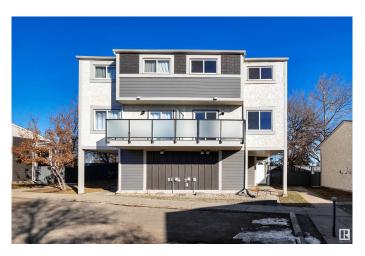

# **\$194,800 - 421 Willow Court, Edmonton**

MLS® #E4424345

### \$194,800

2 Bedroom, 1.00 Bathroom, 1,166 sqft Condo / Townhouse on 0.00 Acres

Lymburn, Edmonton, AB

Great 2 bedroom townhouse in a wonderful complex close to all amenities. There has been loads of upgrades like, beautiful new bathroom, with ceramic gloss tile surround, new tub/shower, new faucets and vinyl plank flooring. New lights throughout, new doors, hardware, new carpet, baseboards. The kitchen has newer Stainless Steel appliances, and under warranty, new kitchen faucet, new hardware. All windows have Zebra blinds installed. Easy access to Whitemud Dr and Anthony Henday, close to West Edmonton Mall, Misericordia Hospital, Walking distance to Schools, shopping, restaurants, Jamie Plats Family YMCA.

# **Community Information**

Address 421 Willow Court

Area Edmonton
Subdivision Lymburn
City Edmonton
County ALBERTA

Province AB

Postal Code T5T 2K7

#### **Exterior**

Exterior Wood, Hardie Board Siding, Stucco

Exterior Features Playground Nearby, Public Swimming Pool, Public Transportation,

Schools, Shopping Nearby

Roof Asphalt Shingles

Construction Wood, Hardie Board Siding, Stucco