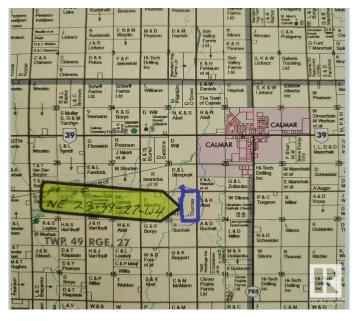

# \$789,000 - Rr271 Twp 494, Rural Leduc County

MLS® #E4424381

#### **Community Information**

| Address     | Rr271 Twp 494      |
|-------------|--------------------|
| Area        | Rural Leduc County |
| Subdivision | None               |
| City        | Rural Leduc County |
| County      | ALBERTA            |
| Province    | AB                 |
| Postal Code | T0C 0V0            |