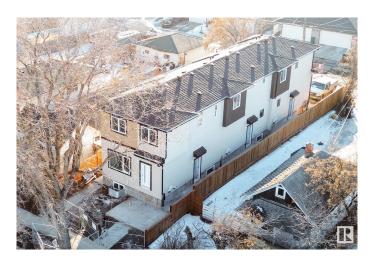

# \$1,650,000 - 12436 88 Street, Edmonton

MLS® #E4424456

## \$1,650,000

5 Bedroom, 4.00 Bathroom, 1,196 sqft Single Family on 0.00 Acres

Delton, Edmonton, AB

Multi-family Investors!! QUICK possession ready in JULY 2025. Total 6 units - 3plex Townhouse project. Two Upper units each has 3 beds and 2.5 baths. The Corner Upper unit it has 4 beds and 3 full baths. All Lower units each has 1 bed and 1 bath. The 3plex Project is perfect for CMHC MLI Select program. It's an easy 5% down payment deal. This project is currently under construction. Specs. highlights: 95% high efficient Trane furnace, R20 basement insulation, Spray foam basement joint, R52 attic blow insulation, 200 AMPS, 50 gallon HWT, 9" main & basement ceiling height, MDF shelving, (Delta/Danze/Pfister or equivalent) fittings, Vinyl flooring stairs and second floor..... Some images of vinyl flooring, bathroom mirror and toilet are 3D renderings for demonstration purposes.

Type Single Family

Sub-Type Tri-Plex
Style 2 Storey
Status Active

### **Exterior**

Exterior Wood, Asphalt Exterior Features See Remarks

Roof Asphalt Shingles

Construction Wood, Asphalt

Foundation Concrete Perimeter