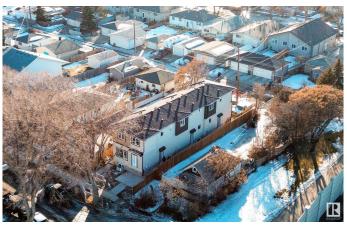

# \$1,650,000 - 12436 88 Street, Edmonton

MLS® #E4424456

## \$1,650,000

5 Bedroom, 4.00 Bathroom, 1,196 sqft Single Family on 0.00 Acres

Delton, Edmonton, AB

Multi-family Investors!! QUICK possession ready in JULY 2025. Total 6 units - 3plex Townhouse project. Two Upper units each has 3 beds and 2.5 baths. The Corner Upper unit it has 4 beds and 3 full baths. All Lower units each has 1 bed and 1 bath. The 3plex Project is perfect for CMHC MLI Select program. It's an easy 5% down payment deal. This project is currently under construction. Specs. highlights: 95% high efficient Trane furnace, R20 basement insulation, Spray foam basement joint, R52 attic blow insulation, 200 AMPS, 50 gallon HWT, 9" main & basement ceiling height, MDF shelving, (Delta/Danze/Pfister or equivalent) fittings, Vinyl flooring stairs and second floor..... Some images of vinyl flooring, bathroom mirror and toilet are 3D renderings for demonstration purposes.

Type Single Family

Sub-Type Tri-Plex
Style 2 Storey
Status Active

### **Exterior**

Exterior Wood, Asphalt Exterior Features See Remarks

Roof Asphalt Shingles

Construction Wood, Asphalt

Foundation Concrete Perimeter