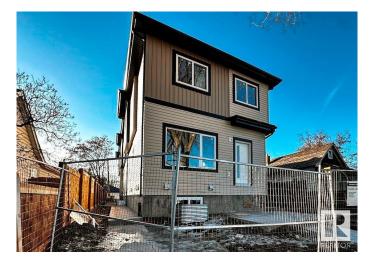

# \$1,650,000 - 12436 88 Street, Edmonton

MLS® #E4424456

## \$1,650,000

5 Bedroom, 4.00 Bathroom, 1,196 sqft Single Family on 0.00 Acres

Delton, Edmonton, AB

Multi-family Investors!! QUICK possession ready in JULY 2025. Total 6 units - 3plex Townhouse project. Two Upper units each has 3 beds and 2.5 baths. The Corner Upper unit it has 4 beds and 3 full baths. All Lower units each has 1 bed and 1 bath. The 3plex Project is perfect for CMHC MLI Select program. It's an easy 5% down payment deal. This project is currently under construction. Specs. highlights: 95% high efficient Trane furnace, R20 basement insulation, Spray foam basement joint, R52 attic blow insulation, 200 AMPS, 50 gallon HWT, 9" main & basement ceiling height, MDF shelving, (Delta/Danze/Pfister or equivalent) fittings, Vinyl flooring stairs and second floor..... Some images of vinyl flooring, bathroom mirror and toilet are 3D renderings for demonstration purposes.

Type Single Family

Sub-Type Tri-Plex
Style 2 Storey
Status Active

### **Exterior**

Exterior Wood, Asphalt Exterior Features See Remarks

Roof Asphalt Shingles

Construction Wood, Asphalt

Foundation Concrete Perimeter