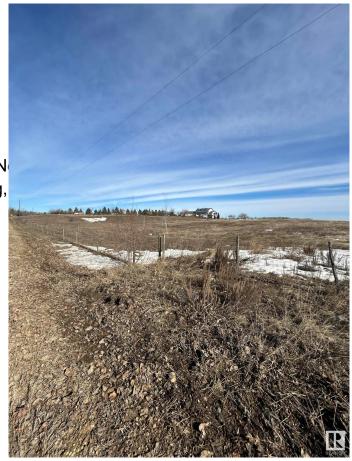

#### \$324,900

0 Bedroom, 0.00 Bathroom, Rural on 5.19 Acres

None, Rural Parkland County, AB

MAJESTIC AND ROLLING 5.19 ACRES
LOCATED MINUTES SW OF STONY PLAIN!
WELCOME TO 53209 RANGE ROAD 14.
THIS UNREAL PROPERTY IS JUST OFF
PAVEMENT AND IS PERFECT TO BUILD
YOUR WALK-OUT DREAM HOME.
PROPERTY IS ZONED "OUT OF
SUBDIVISION" AND HAS LIMITED BUILDING
RESTRICTIONS. DRILLED WATER WELLS
AND SEPTIC FIELDS ARE PERMTTED. NO
TIME CONSTRAINTS TO BUILD.
PROPERTY WOULD BE PERFECT FOR A
SMALL HOBBY FARM, HORSE SET-UP,
HOME BASED BUSINESS, OR SHOP.

**Exterior** 

**Exterior Features** Fenced, Flat Site, Golf N

Landscaped, Private Setting,