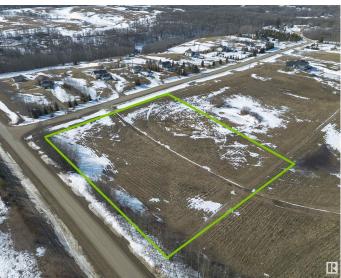

## \$224,900

0 Bedroom, 0.00 Bathroom, Rural on 3.40 Acres

Willow Peak Estates, Rural Parkland County, AB

Live close to Chickakoo Lake in beautiful Willow Peak Estates only 12 minutes from Stony Plain. Imagine the possibilities for your dream home with the Builder of YOUR choice on this 3.40 acre lot. This acreage has a gorgeous spot for a SUNNY SOUTH FACING home, and it sits next to a tree line for privacy. The driveway entrance is paved, and so is the subdivision. STOP and LISTEN when you drive over to see it...there is peace and tranquility here with only nature surrounding you and no highway noise at all, as the subdivision is set far from the highway and situated on a NO EXIT ROAD. This property can have a well or a cistern (your choice) It can also accommodate a septic tank & field too, and the power is across the road. The gas line is at the lot line. A quick trip to work in Edmonton on the Yellowhead will be only 25 to 30 minutes. It's a well-positioned spot for a new home, offering country living with close convenience to the City. GST applicable to price. Buyers to verify and complete due diligence

### **Exterior**

Type

Exterior Features Corner Lot, Flat Site, Level Land, No Back Lane, No Through Road,

**Schools** 