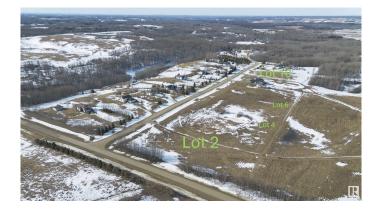

## \$224,900

0 Bedroom, 0.00 Bathroom, Rural on 3.40 Acres

Willow Peak Estates, Rural Parkland County, AB

Live close to Chickakoo Lake in beautiful Willow Peak Estates only 12 minutes from Stony Plain. Imagine the possibilities for your dream home with the Builder of YOUR choice on this 3.40 acre lot. This acreage has a gorgeous spot for a SUNNY SOUTH FACING home, and it sits next to a tree line for privacy. The driveway entrance is paved, and so is the subdivision. STOP and LISTEN when you drive over to see it...there is peace and tranquility here with only nature surrounding you and no highway noise at all, as the subdivision is set far from the highway and situated on a NO EXIT ROAD. This property can have a well or a cistern (your choice) It can also accommodate a septic tank & field too, and the power is across the road. The gas line is at the lot line. A quick trip to work in Edmonton on the Yellowhead will be only 25 to 30 minutes. It's a well-positioned spot for a new home, offering country living with close convenience to the City. GST applicable to price. Buyers to verify and complete due diligence

## **Community Information**

Address Lot 2 53424 Range Road 14

Rural

Area Rural Parkland County

Subdivision Willow Peak Estates

City Rural Parkland County

County ALBERTA

Province AB