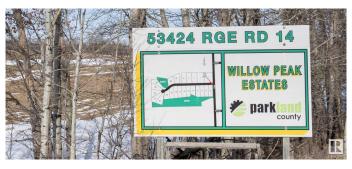

# \$224,900 - Lot 2 53424 Range Road 14, Rural Parkland County

MLS® #E4424610

## \$224,900

0 Bedroom, 0.00 Bathroom, Rural on 3.40 Acres

Willow Peak Estates, Rural Parkland County, AB

Live close to Chickakoo Lake in beautiful Willow Peak Estates only 12 minutes from Stony Plain. Imagine the possibilities for your dream home with the Builder of YOUR choice on this 3.40 acre lot. This acreage has a gorgeous spot for a SUNNY SOUTH FACING home, and it sits next to a tree line for privacy. The driveway entrance is paved, and so is the subdivision. STOP and LISTEN when you drive over to see it...there is peace and tranquility here with only nature surrounding you and no highway noise at all, as the subdivision is set far from the highway and situated on a NO EXIT ROAD. This property can have a well or a cistern (your choice) It can also accommodate a septic tank & field too, and the power is across the road. The gas line is at the lot line. A quick trip to work in Edmonton on the Yellowhead will be only 25 to 30 minutes. It's a well-positioned spot for a new home, offering country living with close convenience to the City. GST applicable to price. Buyers to verify and complete due diligence

## **Community Information**

Address Lot 2 53424 Range Road 14

Rural

Area Rural Parkland County

Subdivision Willow Peak Estates

City Rural Parkland County

County ALBERTA

Province AB