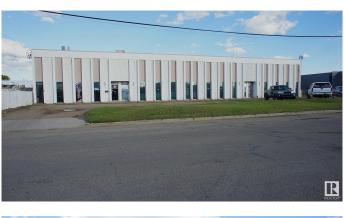

# \$1,910,000 - 12003-15 145 Street, Edmonton

MLS® #E4424874

## \$1,910,000

0 Bedroom, 0.00 Bathroom, Industrial on 0.00 Acres

Dominion Industrial, Edmonton, AB

11,400 SF freestanding 4 bay warehouse on .77 acres of land in Dominion Industrial Park. Current owner is retiring and occupies the middle two bays that will be vacated upon the winding down of his business so this would be an excellent opportunity for an owner user to own their space and enjoy the additional income from the other two tenants or an Investor looking for income producing property. Each bay has a load bearing mezzanine above the front office developments that has not been included in any sizing. Bay 1 - 2130 SF with 1 dock and 1 grade door, Bay 2 - 2790 SF with 1 grade door, Bays 3 & 4 - 3240 SF each with grade loading. Fenced and secured yard.