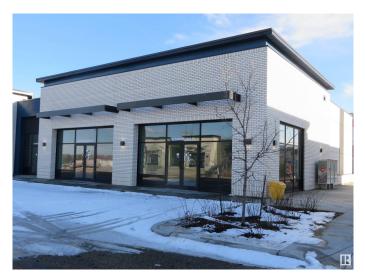

# \$0 - 375 Parsons Rd, Edmonton

MLS® #E4424964

#### **\$0**

0 Bedroom, 0.00 Bathroom, Retail on 0.00 Acres

Ellerslie Industrial, Edmonton, AB

Welcome to Parsons Square ! This exceptional commercial leasing opportunity is perfect for fast food/restaurant, retail, professional office/clinic & more. Multiple adjacent units available from 1244-1430 sq.ft. with high ceilings and large windows throughtout. This brand new commercial complex is conveniently situated and directly fronting Parsons Road with great visibility & easy access to Ellerslie road, Calgary Trail & Anthony Henday Drive. With competitive leasing rate and operating costs, nice curb appeal with ample store front parking & business signage, it's perfect opportunity for your new or extend your business venture with excellent growth potential in this much desirable residential / commercial neighborhood of South Edmonton.