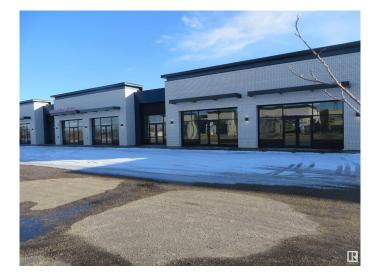

# \$0 - 375 Parsons Rd, Edmonton

MLS® #E4424964

#### **\$0**

0 Bedroom, 0.00 Bathroom, Retail on 0.00 Acres

Ellerslie Industrial, Edmonton, AB

Welcome to Parsons Square ! This exceptional commercial leasing opportunity is perfect for fast food/restaurant, retail, professional office/clinic & more. Multiple adjacent units available from 1244-1430 sq.ft. with high ceilings and large windows throughtout. This brand new commercial complex is conveniently situated and directly fronting Parsons Road with great visibility & easy access to Ellerslie road, Calgary Trail & Anthony Henday Drive. With competitive leasing rate and operating costs, nice curb appeal with ample store front parking & business signage, it's perfect opportunity for your new or extend your business venture with excellent growth potential in this much desirable residential / commercial neighborhood of South Edmonton.