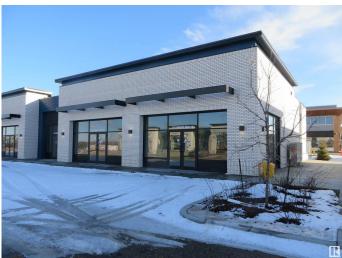

# \$0 - 375 Parsons Rd, Edmonton

MLS® #E4424964

#### **\$0**

0 Bedroom, 0.00 Bathroom, Retail on 0.00 Acres

Ellerslie Industrial, Edmonton, AB

Welcome to Parsons Square ! This exceptional commercial leasing opportunity is perfect for fast food/restaurant, retail, professional office/clinic & more. Multiple adjacent units available from 1244-1430 sq.ft. with high ceilings and large windows throughtout. This brand new commercial complex is conveniently situated and directly fronting Parsons Road with great visibility & easy access to Ellerslie road, Calgary Trail & Anthony Henday Drive. With competitive leasing rate and operating costs, nice curb appeal with ample store front parking & business signage, it's perfect opportunity for your new or extend your business venture with excellent growth potential in this much desirable residential / commercial neighborhood of South Edmonton.