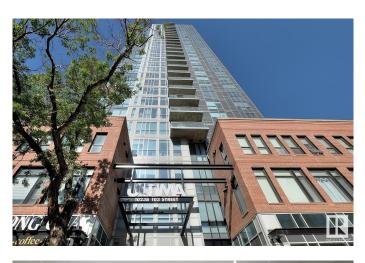

## \$32,500

0 Bedroom, 0.00 Bathroom, Condo / Townhouse on 0.00 Acres

Downtown (Edmonton), Edmonton, AB

Don't miss this rare opportunity to own a parking stall in the Ice District! This stall is located in the prestigious Ultima building in the heart of Edmonton's downtown core, and is within 100 feet of the elevator doors. Use it yourself or rent it out between \$275-\$300/mth. Low condo fees & property taxes are less than \$50/mth combined.

### Exterior

Exterior Features Public Transportation, Shopping Nearby, View City, View Downtown, See Remarks