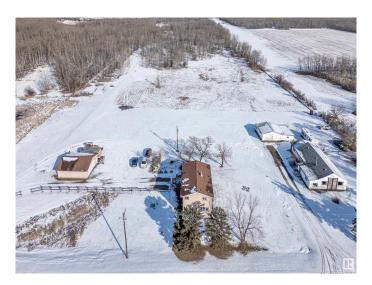

### \$595,000

3 Bedroom, 1.50 Bathroom, 1,728 sqft Rural on 20.00 Acres

Le Bel Abri, Rural Strathcona County, AB

Location, location! This 20 acre property is situated 15 mins from Sherwood Park, and under 20 mins from Edmonton. This character home's main floor consists of a large mud-room leading to a well-equipped kitchen and large living room and for convenience there is a two piece bathroom just off the mud-room. Upstairs you will find a bonus room, three good sized bedrooms and a four piece bathroom. Outside is where this property really shines. It has two double garages for all the toys, many trails, camping spots, a firepit area, along with access to Cooking Lake at the back of the property, which makes it an outdoor enthusist's paradise. Add to all this an older home with full services and separate driveway that would make the perfect location for a future shop.

#### **Essential Information**

MLS® # E4425181 Price \$595,000

Bedrooms 3

Bathrooms 1.50

Full Baths 1
Half Baths 1

Square Footage 1,728

Acres 20.00

Year Built 1930 Type Rural

Sub-Type Detached Single Family

Style 2 Storey
Status Active