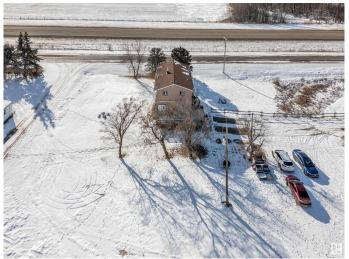

### \$595,000

3 Bedroom, 1.50 Bathroom, 1,728 sqft Rural on 20.00 Acres

Le Bel Abri, Rural Strathcona County, AB

Location, location! This 20 acre property is situated 15 mins from Sherwood Park, and under 20 mins from Edmonton. This character home's main floor consists of a large mud-room leading to a well-equipped kitchen and large living room and for convenience there is a two piece bathroom just off the mud-room. Upstairs you will find a bonus room, three good sized bedrooms and a four piece bathroom. Outside is where this property really shines. It has two double garages for all the toys, many trails, camping spots, a firepit area, along with access to Cooking Lake at the back of the property, which makes it an outdoor enthusist's paradise. Add to all this an older home with full services and separate driveway that would make the perfect location for a future shop.

## **Community Information**

Address 21436 Hwy 14

Area Rural Strathcona County

Subdivision Le Bel Abri

City Rural Strathcona County

County ALBERTA

Province AB

Postal Code T8E 1G9