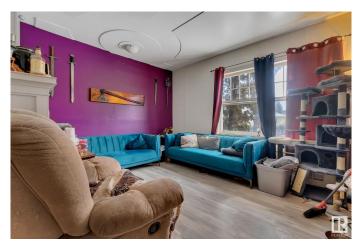

# \$349,000

4 Bedroom, 2.00 Bathroom, 1,076 sqft Single Family on 0.00 Acres

Spruce Avenue, Edmonton, AB

Attention investors! This historic home was originally built in 1930 and sits on a large 50' x 150' lot zoned RS. The neighbouring home, on another 50'x150 lot is also listed for sale. Conveniently located near Downtown, NAIT, Kingsway & Royal Alexandra Hospital. Public transit is readily available just steps from the front door. The Bungalow home offers over 1000 square feet of living space above grade plus a fully finished basement. There are 4 bedrooms, 2 full bathrooms & 2 kitchens along with living room spaces on each level. The opportunities are endless!

### Interior

Appliances Dryer, Hood Fan, Refrigerator, Stove-Electric, Washer

Heating Forced Air-1, Natural Gas

Stories 2

Has Basement Yes

Basement Full, Finished