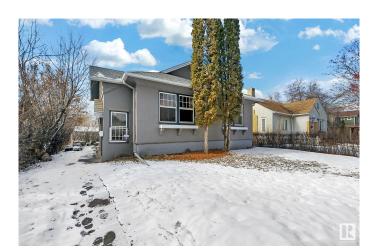

# \$349,000

4 Bedroom, 2.00 Bathroom, 1,076 sqft Single Family on 0.00 Acres

Spruce Avenue, Edmonton, AB

Attention investors! This historic home was originally built in 1930 and sits on a large 50' x 150' lot zoned RS. The neighbouring home, on another 50'x150 lot is also listed for sale. Conveniently located near Downtown, NAIT, Kingsway & Royal Alexandra Hospital. Public transit is readily available just steps from the front door. The Bungalow home offers over 1000 square feet of living space above grade plus a fully finished basement. There are 4 bedrooms, 2 full bathrooms & 2 kitchens along with living room spaces on each level. The opportunities are endless!

#### **Exterior**

Exterior Wood, Stucco

Exterior Features Back Lane, Fenced, Flat Site, Landscaped, Playground Nearby, Public

Transportation, Schools, Shopping Nearby, Subdividable Lot

Roof Asphalt Shingles