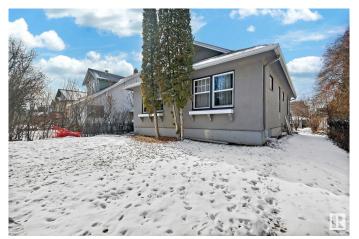

# \$349,000

4 Bedroom, 2.00 Bathroom, 1,076 sqft Single Family on 0.00 Acres

Spruce Avenue, Edmonton, AB

Attention investors! This historic home was originally built in 1930 and sits on a large 50' x 150' lot zoned RS. The neighbouring home, on another 50'x150 lot is also listed for sale. Conveniently located near Downtown, NAIT, Kingsway & Royal Alexandra Hospital. Public transit is readily available just steps from the front door. The Bungalow home offers over 1000 square feet of living space above grade plus a fully finished basement. There are 4 bedrooms, 2 full bathrooms & 2 kitchens along with living room spaces on each level. The opportunities are endless!

#### **Exterior**

Exterior Wood, Stucco

Exterior Features Back Lane, Fenced, Flat Site, Landscaped, Playground Nearby, Public

Transportation, Schools, Shopping Nearby, Subdividable Lot

Roof Asphalt Shingles