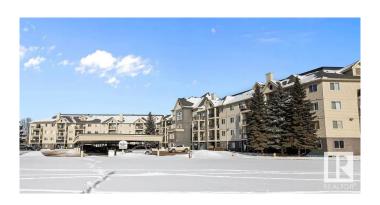

# \$135,000

1 Bedroom, 1.00 Bathroom, 767 sqft Condo / Townhouse on 0.00 Acres

Canon Ridge, Edmonton, AB

Top-floor unit with only one neighbor and a stairwell on the other side. Enjoy city skyline views from the balcony and 4th-floor lobby. This 18+ building allows two cats or one dog (up to 15 inches tall). Spacious, open-concept layout with air conditioning and a built-in electric fireplace. Includes in-suite laundry, ample storage, and a titled underground parking stall with a storage cage. Amenities: Social room with BBQ patio, library, TV, pool table, and shuffleboard. Condo fees cover water, sewer, and heat. Steps from the river valley, Kennedale Ravine, and Hermitage Park's dog park.