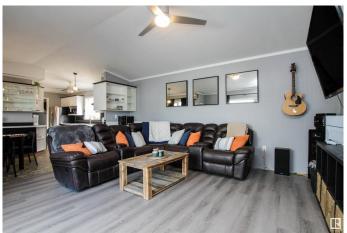

### \$149.900

3 Bedroom, 2.00 Bathroom, 1,195 sqft Land Lease Community on 0.00 Acres

Lakeland Village, Sherwood Park, AB

This charming single-wide mobile home offers a comfortable and updated living space with 3 bedrooms and 2 full bathrooms. Featuring upgraded laminate flooring throughout, this home also boasts important updates, including a newer furnace, windows, hot water tank, and shingles, ensuring long-term peace of mind. Ideally located near walking trails, shopping, and essential amenities, you'll enjoy both convenience and outdoor recreation. The property also includes two storage sheds for added space and organization, along with two dedicated parking stalls for easy access. A perfect opportunity for first-time buyers, downsizers, or those seeking affordable, low-maintenance living.

Interior

Interior Features ensuite bathroom

Appliances Dishwasher-Built-In, Dryer, Fan-Ceiling, Garburator, Hood Fan,

Refrigerator, Storage Shed, Stove-Electric, Washer

Heating Forced Air-1, Natural Gas

**Exterior** 