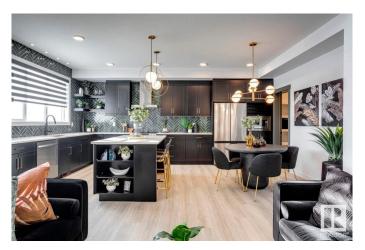

#### \$734,925

4 Bedroom, 3.00 Bathroom, 2,086 sqft Single Family on 0.00 Acres

The Uplands, Edmonton, AB

Your best life begins with a home that inspires you. Presenting the Newport by Parkwood Homes located in the scenic SW community of the Uplands. This thoughtfully designed home is not only built to the highest quality, but is also tastefully finished for those searching within a shorter timeline, but don't want to compromise on style, or wait to build from scratch. With a west facing back yard backing onto a beautiful pond, you'll have sunshine flooding through the home through the over sized windows, and open to below floorplan. Featuring a main floor bedroom and bathroom, upper floor laundry, spacious bedrooms, and standards that may otherwise be considered upgrades. Photos are representative

#### **Essential Information**

MLS® # E4425445 Price \$734,925

Bedrooms 4

Bathrooms 3.00

Full Baths 3

Square Footage 2,086

Acres 0.00

Year Built 2025

## **Interior**

Interior Features ensuite bathroom

Appliances Hood Fan, Oven-Microwave Heating Forced Air-1, Natural Gas

Fireplace Yes

Fireplaces Insert

Stories 2

Has Basement Yes

Basement Full, Unfinished

## **Exterior**

Exterior Wood, Stone, Vinyl

Exterior Features Cul-De-Sac, Park/Reserve, Schools, Shopping Nearby

Roof Asphalt Shingles
Construction Wood, Stone, Vinyl
Foundation Concrete Perimeter