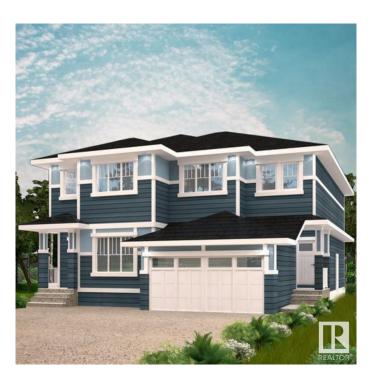

# \$489,900 - 411 27 Street, Edmonton

MLS® #E4425447

#### \$489,900

3 Bedroom, 2.50 Bathroom, 1,479 sqft Single Family on 0.00 Acres

Alces, Edmonton, AB

Surrounded by natural beauty, Alces has endless paved walking trails, community park spaces and is close to countless amenities. Perfect for modern living and outdoor lovers. With over 1470 square feet of open concept living space, the Soho-D from Akash Homes is built with your growing family in mind. This duplex home features 3 bedrooms, 2.5 bathrooms and chrome faucets throughout. Enjoy extra living space on the main floor with the laundry room and full sink on the second floor. The 9-foot ceilings on main floor and quartz countertops throughout blends style and functionality for your family to build endless memories. PLUS a single oversized attached garage & \$5000 BRICK CREDIT! PICTURES ARE OF SHOWHOME; ACTUAL HOME, PLANS, FIXTURES, AND FINISES MAY VARY & SUBJECT TO AVAILABILITY/CHANGES!

## **Essential Information**

MLS® # E4425447 Price \$489,900

Bedrooms 3
Bathrooms 2.50

Full Baths 2 Half Baths 1

Square Footage 1,479
Acres 0.00
Year Built 2025

Type Single Family
Sub-Type Half Duplex
Style 2 Storey
Status Active

## **Exterior**

Exterior Wood, Vinyl
Exterior Features See Remarks

Roof Asphalt Shingles

Construction Wood, Vinyl

Foundation Concrete Perimeter