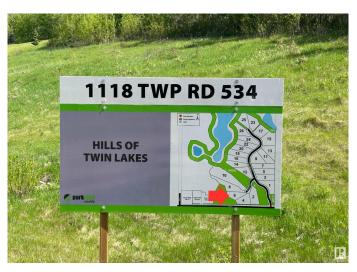

# **Community Information**

Address 6 1118 Twp Rd 534

Area Rural Parkland County

Subdivision Hills Of Twin Lakes

City Rural Parkland County

County ALBERTA

Province AB

Postal Code T7Y 0B6