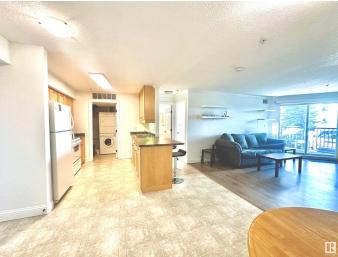

#### \$209,888

2 Bedroom, 2.00 Bathroom, 958 sqft Condo / Townhouse on 0.00 Acres

Pembina, Edmonton, AB

Welcome home to this spacious 2 bedroom two bath condo in well maintained Palisades! This suite abode comes with TWO titled stalls, one is underground in your HEATED PARKADE, close to the exit, and the other is surface, with shopping and many amenities nearby all this home needs is YOU! Check out the builder style floorplans in the photos!