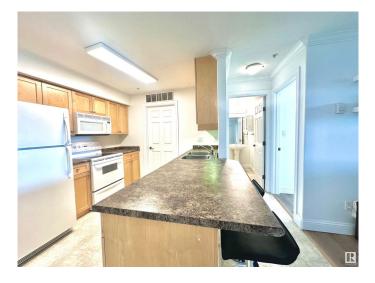

#### \$209,888

2 Bedroom, 2.00 Bathroom, 958 sqft Condo / Townhouse on 0.00 Acres

Pembina, Edmonton, AB

Welcome home to this spacious 2 bedroom two bath condo in well maintained Palisades! This suite abode comes with TWO titled stalls, one is underground in your HEATED PARKADE, close to the exit, and the other is surface, with shopping and many amenities nearby all this home needs is YOU! Check out the builder style floorplans in the photos!