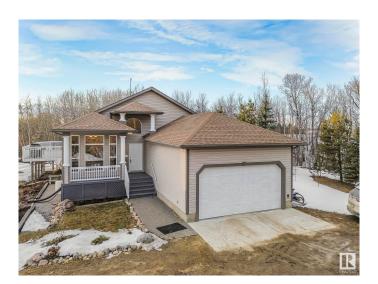

# \$827,500 - 50240 Rge Rd 225, Rural Leduc County

MLS® #E4425872

### \$827,500

4 Bedroom, 3.00 Bathroom, 1,611 sqft Rural on 4.94 Acres

None, Rural Leduc County, AB

Welcome to this beautiful 4-bedroom, 3-bathroom hillside bungalow, built by Homexx in 2006, offering 1610.97 sq/ft of thoughtfully designed living space. Located on 4.94 acres in Leduc County, this home features an open concept layout with vaulted ceilings, oak cabinets, and matching trim throughout the home. Enjoy the peaceful ambiance with your very own fish pond and the convenience of a 3500-gallon cistern. New quartz countertops in kitchen and bathroom. The fully finished walkout basement boasts a huge family room, ideal for relaxation or entertaining. This property also includes both a double attached garage and a double detached garage for all your storage needs. Just 18 minutes from the Anthony Henday, you'II enjoy the perfect blend of privacy and accessibility. This stunning property could be yours!

## **Essential Information**

MLS® # E4425872

Price \$827,500

Bedrooms 4

Bathrooms 3.00

Full Baths 3

Square Footage 1,611

Acres 4.94

Year Built 2006 Type Rural

Sub-Type Detached Single Family

Style Hillside Bungalow

Status Active

## **Exterior**

Exterior Wood

Exterior Features Fruit Trees/Shrubs, Hillside, Stream/Pond, Treed Lot

Construction Wood

Foundation Concrete Perimeter