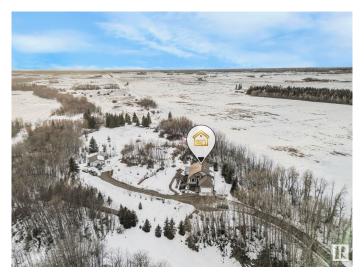

### \$827,500

4 Bedroom, 3.00 Bathroom, 1,611 sqft Rural on 4.94 Acres

None, Rural Leduc County, AB

Welcome to this beautiful 4-bedroom, 3-bathroom hillside bungalow, built by Homexx in 2006, offering 1610.97 sq/ft of thoughtfully designed living space. Located on 4.94 acres in Leduc County, this home features an open concept layout with vaulted ceilings, oak cabinets, and matching trim throughout the home. Enjoy the peaceful ambiance with your very own fish pond and the convenience of a 3500-gallon cistern. New quartz countertops in kitchen and bathroom. The fully finished walkout basement boasts a huge family room, ideal for relaxation or entertaining. This property also includes both a double attached garage and a double detached garage for all your storage needs. Just 18 minutes from the Anthony Henday, you'II enjoy the perfect blend of privacy and accessibility. This stunning property could be yours!

# **Community Information**

Address 50240 Rge Rd 225
Area Rural Leduc County

Subdivision None

City Rural Leduc County

County ALBERTA

Province AB

Postal Code T0B 3M1

## **Exterior**

Exterior Wood

Exterior Features Fruit Trees/Shrubs, Hillside, Stream/Pond, Treed Lot

Construction Wood

Foundation Concrete Perimeter