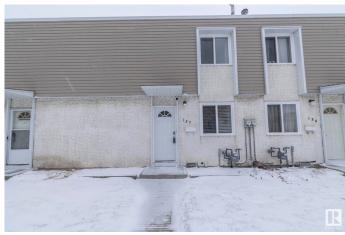

#### \$199,900

3 Bedroom, 1.00 Bathroom, 1,054 sqft Condo / Townhouse on 0.00 Acres

Kilkenny, Edmonton, AB

Welcome to this FULLY RENOVATED Townhouse with 3 bedrooms, 1 bathroom, a **FULLY FINISHED BASEMENT and 1** energized parking stall. The gorgeous kitchen has all white cabinetry with light QUARTZ COUNTERTOPS, NEW STAINLESS STEEL APPLIANCES and features a coffee station. This unit has ALL NEW VINYL PLANK FLOORING AND CERAMIC TILE THROUGHOUT - NO CARPET ANYWHERE!! Upstairs you will find 3 bedrooms and a RENOVATED BATHROOM. THE FULLY FINISHED BASEMENT HAS A LARGE REC ROOM AND A NEWER WASHER & DRYER. THE FULLY FENCED BACK YARD has been well manicured and features a NEW SHED. This home is immaculate. Here is your chance to become a homeowner!!

# **Exterior**

Exterior Wood, Stucco

Exterior Features Fenced, Paved Lane, Playground Nearby, Public Swimming Pool, Public

Transportation, Recreation Use, Schools, Shopping Nearby

Roof Asphalt Shingles

Construction Wood, Stucco