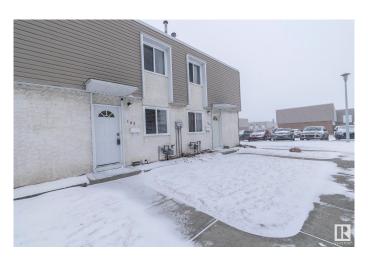

#### \$199,900

3 Bedroom, 1.00 Bathroom, 1,054 sqft Condo / Townhouse on 0.00 Acres

Kilkenny, Edmonton, AB

Welcome to this FULLY RENOVATED Townhouse with 3 bedrooms, 1 bathroom, a **FULLY FINISHED BASEMENT and 1** energized parking stall. The gorgeous kitchen has all white cabinetry with light QUARTZ COUNTERTOPS, NEW STAINLESS STEEL APPLIANCES and features a coffee station. This unit has ALL NEW VINYL PLANK FLOORING AND CERAMIC TILE THROUGHOUT - NO CARPET ANYWHERE!! Upstairs you will find 3 bedrooms and a RENOVATED BATHROOM. THE FULLY FINISHED BASEMENT HAS A LARGE REC ROOM AND A NEWER WASHER & DRYER. THE FULLY FENCED BACK YARD has been well manicured and features a NEW SHED. This home is immaculate. Here is your chance to become a homeowner!!

# **Exterior**

Exterior Wood, Stucco

Exterior Features Fenced, Paved Lane, Playground Nearby, Public Swimming Pool, Public

Transportation, Recreation Use, Schools, Shopping Nearby

Roof Asphalt Shingles

Construction Wood, Stucco