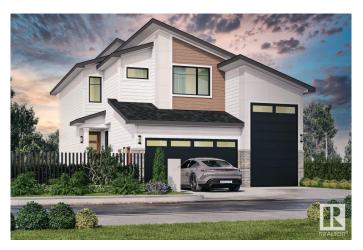

#### \$650,000

4 Bedroom, 2.50 Bathroom, 2,087 sqft Single Family on 0.00 Acres

Gibbons, Gibbons, AB

Discover this stunning 2-storey home in Gibbons! The main floor features a bedroom, a spacious living room with a cozy fireplace, a kitchen with a pantry, and a dining area with deck accessâ€"perfect for entertaining. A convenient 2-piece bathroom completes the level. Upstairs, you'II find a bright bonus room, a laundry area, and two additional bedrooms with a shared 4-piece bathroom. The primary suite boasts a walk-in closet and a luxurious 5-piece ensuite. This home also offers an oversized triple attached garage, ample RV parking, and a walk-out basement for additional living space or future development. Don't miss out on this fantastic property!

#### **Exterior**

Exterior Wood, Stone, Vinyl

Exterior Features Playground Nearby, Schools, Shopping Nearby

Roof Asphalt Shingles
Construction Wood, Stone, Vinyl

Foundation Concrete Perimeter