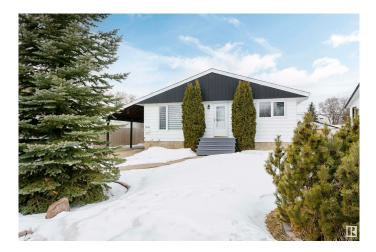

### \$450,000

5 Bedroom, 2.00 Bathroom, 971 sqft Single Family on 0.00 Acres

Jasper Park, Edmonton, AB

Attention Families, Developers and Investors! This well-maintained home on a 50' x 148' lot in Jasper Park offers 687 sq/m of prime redevelopment potential. Featuring a double detached garage, west-facing backyard, front driveway, and rear alley access, it's ideal for families, tenants, or developers seeking their next multi-unit project. Conveniently located near West Edmonton Mall, Whitemud Drive, Downtown, and the upcoming West Valley LRT line. Don't miss this excellent opportunity!

## **Essential Information**

| MLS® #         | E4426764               |
|----------------|------------------------|
| Price          | \$450,000              |
| Bedrooms       | 5                      |
| Bathrooms      | 2.00                   |
| Full Baths     | 2                      |
| Square Footage | 971                    |
| Acres          | 0.00                   |
| Year Built     | 1959                   |
| Туре           | Single Family          |
| Sub-Type       | Detached Single Family |
| Style          | Bungalow               |
| Status         | Active                 |
|                |                        |