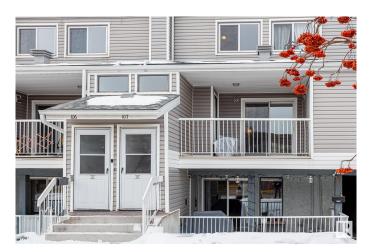

# \$173,000 - 107 10404 24 Avenue, Edmonton

MLS® #E4426875

#### \$173,000

2 Bedroom, 1.00 Bathroom, 1,010 sqft Condo / Townhouse on 0.00 Acres

Ermineskin, Edmonton, AB

Well kept, 1000+ SQ FT, 2 bed 1 bath 2 STORY condo in Ermineskin! Insuite LAUNDRY, tons of storage, a spacious DECK plus a large WALK IN CLOSET! Located on a quiet crescent only a few minutes walk to Ermineskin park, St Joseph's Hospital, and a quick drive to the numerous grocery stores, and shops on Gateway, or a quick commute to YEG International Airport! This Pet Friendly, family friendly, complex has LOW CONDO FEES, energized parking stalls and tons of visitor parking! This is a great starter home or simple solution for your housing needs!

## **Community Information**

Address 107 10404 24 Avenue

Area Edmonton
Subdivision Ermineskin
City Edmonton
County ALBERTA

Province AB

Postal Code T6J 4J7

#### **Exterior**

Exterior Wood, Vinyl

Exterior Features No Back Lane, No Through Road, Park/Reserve, Private Setting,

Schools, Shopping Nearby

Roof Asphalt Shingles

Construction Wood, Vinyl

Foundation Concrete Perimeter