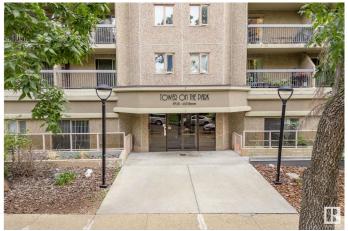

ME location & Stunning views. \*\* 1-minute walk to LRT station. \*\* Quick and easy access to the University of Alberta, MacEwan University, & Edmonton downtown core. \*\* In-suite laundry. \*\* Covered balcony facing an expansive greenery. \*\* 2 bedrooms and 1 storage room. Master bedroom with an ensuite bath. \*\* U-shaped kitchen is chef's delight. \*\* 1 Underground parking stall. \*\* Condo fee covers ALL utilities, including electricity, heat, water/sewer & underground parking stall. With elevator and at the 11th floor with a lucky unit number 1108. \*\*\*\*\* Home is what you make it! Move in & Enjoy living!!

Built in 1980

#### **Essential Information**

MLS® # E4426930 Price \$225,000

Bedrooms 2

Bathrooms 2.00

Full Baths 2

Square Footage 796

Acres 0.00

Year Built 1980







Type Condo / Townhouse
Sub-Type Apartment High Rise
Style Single Level Apartment

Status Active

# **Community Information**

Address 1108 9715 110 Street

Area Edmonton

Subdivision Wîhkwêntôwin

City Edmonton
County ALBERTA

Province AB

Postal Code T5K 2M1

#### **Amenities**

Amenities See Remarks

Parking Spaces 1

Parking Underground

## Interior

Interior Features ensuite bathroom

Appliances Dishwasher-Built-In, Dryer, Refrigerator, Stove-Electric, Washer

Heating Baseboard, Natural Gas

# of Stories 13

Stories 1

Has Basement Yes

Basement None, No Basement

## **Exterior**

Exterior Concrete

Exterior Features See Remarks

Roof Tar & T

Construction Concrete

Foundation Concrete Perimeter

#### **Additional Information**

Date Listed March 21st, 2025

Days on Market 31

Zoni