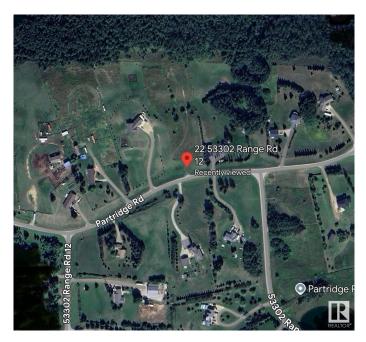

## **Community Information**

| Address     | 22 53302 Rge Rd 12    |
|-------------|-----------------------|
| Area        | Rural Parkland County |
| Subdivision | Partridge Place       |
| City        | Rural Parkland County |
| County      | ALBERTA               |
| Province    | AB                    |
| Postal Code | T7Y 0B9               |

#### \$225,000

0 Bedroom, 0.00 Bathroom, Rural on 3.21 Acres

Partridge Place, Rural Parkland County, AB

3.21 acres! Only 12 minutes North-West of Stony Plain. This beautiful lot is perfectly positioned, backing onto a forested reserve, with no neighbors behind. This is the perfect walkout piece of paradise to build your vision. Sit back, enjoy the sunset & views of nature in this prestigious and peaceful setting. Quick access to the Yellowhead. Grow your own nutrition, breathe in the fresh country air, this is what living the dream looks like!