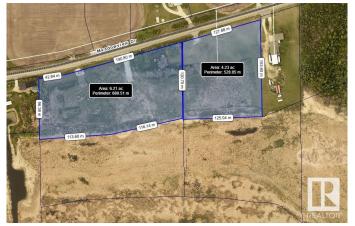

## \$699,000

0 Bedroom, 0.00 Bathroom, Rural on 12.28 Acres

None, Rural Sturgeon County, AB

12.28 Acres on Big Lake just 4 kms west of St. Albert city limits. Build your dream home with a walk out basement backing on to Lois Hole Provincial Park and no worries about future development behind you. Sandpiper Golf Course to the east and Meadowview Golf Course to the west. Driveway access in place on paved road. Ideal lot for a large home and a secondary residence is permitted. Lots or room for oversized garage and shop. There is an adjacent parcel for sale on the east side containing 10.8 acres with an old home still on the property but it is uninhabitable. Real Property Report available.

## **Essential Information**

MLS® # E4427199

Price \$699,000

Bathrooms 0.00 Acres 12.28

Year Built 1950

Sub-Type Vacant Lot/Land

Rural

Status Active

## **Exterior**

**Exterior Features** Backs Onto Lake, Environmental Reserve, Golf Nearby, Lake Access

Property, Lake View, Park/Reserve, Waterfront Property

Lot Description 188.72 Meter Frontage