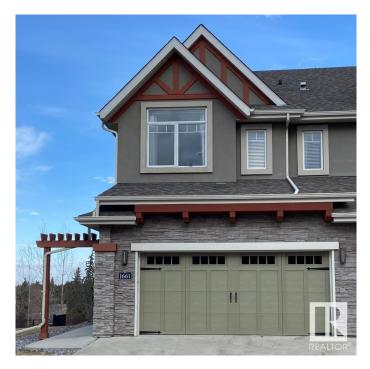

### \$519,000

2 Bedroom, 3.00 Bathroom, 1,549 sqft Condo / Townhouse on 0.00 Acres

Callaghan, Edmonton, AB

You could build new but you'll never find these panoramic views. Best spot in the complex. 2 storey half duplex with over 2000 sqft of finished living space backing onto a serene creekside setting with 3 outdoor spaces to enjoy it from. Beautiful island kitchen, granite counters and large pantry. The living room has a wall of sunshine filled windows and a cozy gas fireplace. Upstairs you will find two primary bedrooms, the first with a 5 piece ensuite, walk in closet, and it's own balcony to sit and enjoy the view! The 2nd is just as luxurious with walk in closet and it's own 4 pc ensuite. The fully finished walkout basement has a family room, space for a home office, bar area and another 2 pc bath. Enjoy an evening stroll along the winding path following Black Mud Creek or practice your birdie putts on the onsite putting green. Double garage and central Ac complete this stunning home.

Built in 2009