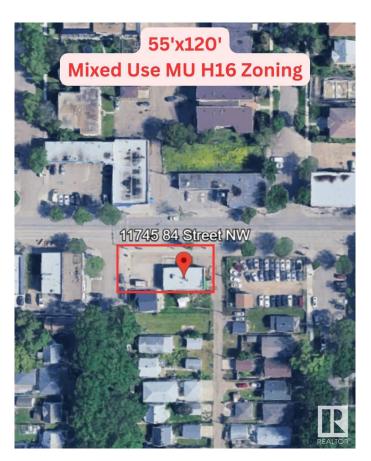

#### \$690,000

0 Bedroom, 0.00 Bathroom, Retail on 0.00 Acres

Parkdale (Edmonton), Edmonton, AB

Mixed Use Corner Lot 55'x120' w/ free standing cinder block building. It is currently demised to two bays 1,000sqft each, separately metered. There are two restaurants operating in the spaces currently.

## **Community Information**

Address 11745 84 Street

Area Edmonton

Subdivision Parkdale (Edmonton)

City Edmonton

County ALBERTA

Province AB

Postal Code T5B 3C2