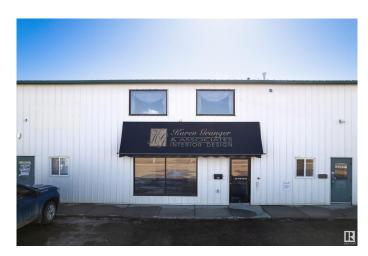

# \$609,900 - 11113 83 Avenue, Fort Saskatchewan

MLS® #E4427356

### \$609.900

0 Bedroom, 0.00 Bathroom, Industrial on 0.00 Acres

Light Industrial Park, Fort Saskatchewan, AB

Nestled in Fort Saskatchewan's Light Industrial Park, This condo offers unmatched convenience with proximity to key transportation hubs, including major highways, rail lines, and heavy industrial access. Its strategic location ensures easy access to clients, suppliers, and employees, making it ideal for manufacturing, distribution, storage, and more. Both lease and purchase options, providing businesses with the flexibility to choose the arrangement that best fits their needs. The concrete aprons on this entire condo complex have been upgraded to allow tractor trailer parking. The condo offers ample parking and has a large 24x100 rear secured storage lot. There is also a large enclosed bay in the condo that has so much potential for whatever future endeavors you have in mind. The condo has a nice show room and mezzanine that could be used as such or easily could be used as office space. There is a 3pc bathroom on the main floor as well as plenty of storage. The unit is air conditioned and move in ready!

## **Community Information**

Address 11113 83 Avenue
Area Fort Saskatchewan
Subdivision Light Industrial Park

City Fort Saskatchewan

County ALBERTA

Province AB

Postal Code T8L 3T9