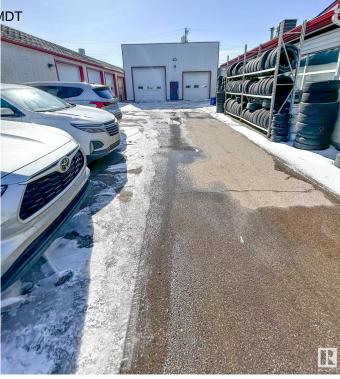

#### \$2,995,000

0 Bedroom, 0.00 Bathroom, Industrial on 0.00 Acres

Calgary Trail North, Edmonton, AB

Three freestanding industrial buildings totaling 13,572 sq. ft. on a 21,510 sq. ft. (0.49 acre) site. The property includes 3 buildings: Building 1 (10351): 6,600 sq. ft.; Building 2 (10353): 5,712 sq. ft.; Building 3: 1,200 sq. ft. Buildings 1 & 2 were originally built in 1954, with additions to Building 2 completed in 2000. Building 3 was added in 2009. Building 1 features include 13 grade-level overhead doors, a warehouse paint booth, and recent upgrades such as vinyl plank flooring, slat wall paneling, LED lighting, and fresh paint.