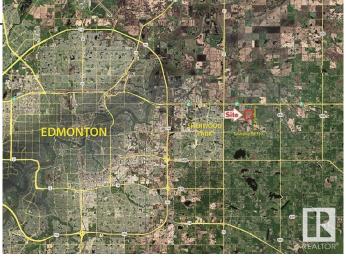

# \$3,725,000 - W. Side Of 224 Half-mile South Of Yellowhead, Sherwood Park

MLS® #E4427420

### \$3,725,000

0 Bedroom, 0.00 Bathroom, Land Commercial on 0.00 Acres

None, Sherwood Park, AB

Near New areas of Cambrian and Bremner will reshape this area with massive potential for this site!!
Trunk Lines for Sanitary & Water are Nearby!
4 Miles East of Sherwood Park!
Great for Business/Industrial Site!