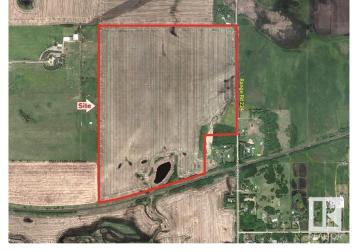

# \$3,725,000 - W. Side Of 224 Half-mile South Of Yellowhead, Sherwood Park

MLS® #E4427420

### \$3,725,000

0 Bedroom, 0.00 Bathroom, Land Commercial on 0.00 Acres

None, Sherwood Park, AB

Near New areas of Cambrian and Bremner will reshape this area with massive potential for this site!!
Trunk Lines for Sanitary & Water are Nearby!
4 Miles East of Sherwood Park!
Great for Business/Industrial Site!