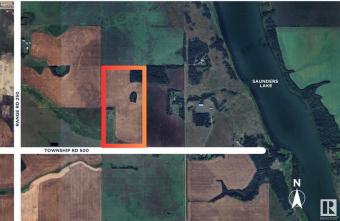

#### \$6,640,000

0 Bedroom, 0.00 Bathroom, Rural on 80.00 Acres

None, Rural Leduc County, AB

80 Acres. Located in the Northwest Saunders Lake Local Area Structure Plan (LASP).Great proximity to water pipeline, 240V Transmission Lines and three (3) phase power. Artificial Intelligence, Datacentre, Crypto Mining potential with possible access to nearby transmission lines. Located south of Nisku Business Park Five minute drive to Edmonton International Airport, and adjacent to Leduc city limits. Municipality: Leduc County, Alberta, Short Legal: 4,24,50,6 SE: Zoning: AG (Agriculture). Selling land value only. Buyer's to confirm information during their due diligence.

## **Community Information**

| Address     | 24536 Twp Road 500 |
|-------------|--------------------|
| Area        | Rural Leduc County |
| Subdivision | None               |

| City        | Rural Leduc County |
|-------------|--------------------|
| County      | ALBERTA            |
| Province    | AB                 |
| Postal Code | T4X 0N8            |