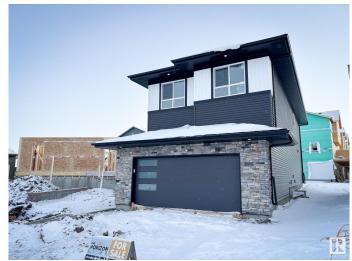

## \$679,900

3 Bedroom, 2.50 Bathroom, 2,379 sqft Single Family on 0.00 Acres

Erin Ridge North, St. Albert, AB

Discover the ideal fusion of modern design and functional living with the Alchemy model by One Horizon Living. This carefully crafted 2,282-square-foot residence offers a contemporary aesthetic both inside and out with open to below. Explore detailed exterior and interior renderings that highlight Alchemy's architectural beauty and thoughtfully planned interiors. Key features include expansive living areas, a state-of-the-art kitchen, and elegant finishes throughout. Alchemy is designed to enhance your lifestyle, ensuring every square foot is utilized to its fullest potential. All this with a professionally fully finished basement with the same quality, specs and warranty provide through out the home.

#### **Exterior**

Exterior Wood, Brick, Vinyl

Exterior Features See Remarks

Roof Asphalt Shingles
Construction Wood, Brick, Vinyl
Foundation Concrete Perimeter