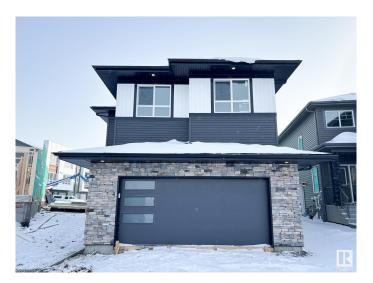

## \$679,900

3 Bedroom, 2.50 Bathroom, 2,379 sqft Single Family on 0.00 Acres

Erin Ridge North, St. Albert, AB

Discover the ideal fusion of modern design and functional living with the Alchemy model by One Horizon Living. This carefully crafted 2,282-square-foot residence offers a contemporary aesthetic both inside and out with open to below. Explore detailed exterior and interior renderings that highlight Alchemy's architectural beauty and thoughtfully planned interiors. Key features include expansive living areas, a state-of-the-art kitchen, and elegant finishes throughout. Alchemy is designed to enhance your lifestyle, ensuring every square foot is utilized to its fullest potential. All this with a professionally fully finished basement with the same quality, specs and warranty provide through out the home.

#### **Exterior**

Exterior Wood, Brick, Vinyl

Exterior Features See Remarks

Roof Asphalt Shingles
Construction Wood, Brick, Vinyl
Foundation Concrete Perimeter