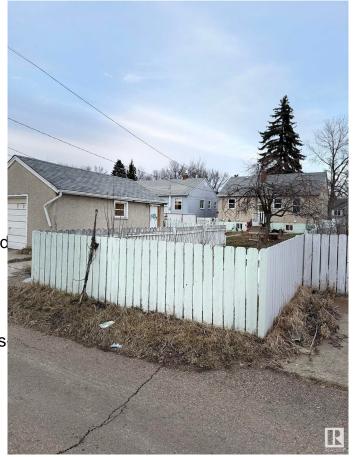

## \$349,000

2 Bedroom, 2.00 Bathroom, 781 sqft Single Family on 0.00 Acres

Spruce Avenue, Edmonton, AB

Investor alert or first time home buyer looking to find the perfect home in the community of Spruce Avenue. This little gem is waiting for you the first time buyer or sit and wait to build a larger home with the massive 43 X 150 yard. This house has numerous upgrades over the years, like newer shingles, windows, furnace and hot water tank, new flooring (Vinyl and laminate), baseboards, updated lighting, and much more. This charming gem is great for all types of investors or that very first place called home.

MLS® # E4427581 Price \$349.000

Bedrooms 2 Bathrooms 2.00

Full Baths 2

Square Footage 781

Acres 0.00 Year Built 1948

Type Single Family

Sub-Type Detached Single Family

Style Bungalow

**Exterior** 

Exterior Wood, Stucco

Exterior Features Fenced, Fruit Trees/Shrubs,

Shopping Nearby

Roof Asphalt Shingles

Construction Wood, Stucco

Foundation Concrete Perimeter