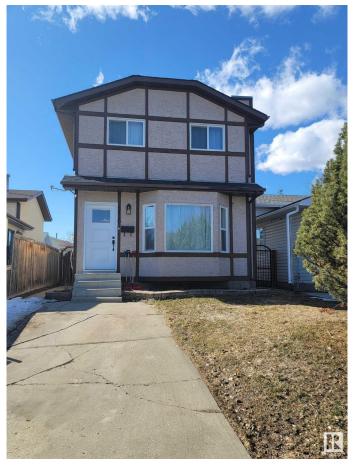

#### \$389.900

3 Bedroom, 1.50 Bathroom, 1,112 sqft Single Family on 0.00 Acres

Jamieson Place, Edmonton, AB

Why rent when you can own for less than \$2,000/month? This thoughtfully renovated, well-kept 2-storey in Jamieson Place features 3 spacious bedrooms, a bright kitchen with nook, 1.5 baths, functional laundry room with sink, finished basement with gas fireplace, large deck, landscaped yard, 2 movable storage sheds, and front + rear parking with back lane access. Hot water tank (2009), furnace (2002), super clean and move-in ready. With both front and rear parking access, this home is as practical as it is charming. Located just minutes from Anthony Henday Drive and West Edmonton Mall, this is the perfect place to call home. To top it offâ€"for this price, you're NOT paying Condo Fees. You're getting a detached Single Family Home! Smart start. Solid investment. Your future begins here!

Acres 0.00 Year Built 1986

Type Single Family

Sub-Type Detached Single Family

Style 2 Storey
Status Active

#### **Exterior**

Exterior Wood, Vinyl

Exterior Features Shopping Nearby

Roof Asphalt Shingles

Construction Wood, Vinyl

Foundation Concrete Perimeter