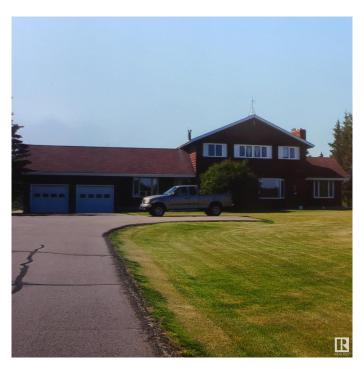

# \$1,075,000 - 73 52112 Rge Road 222, Rural Strathcona County

MLS® #E4427760

## \$1,075,000

5 Bedroom, 2.50 Bathroom, 2,673 sqft Rural on 3.16 Acres

Twin Island Air Park, Rural Strathcona County, AB

A SUPERB ACREAGE JUST 15 MINUTES FROM SHERWOOD PARK IN TWIN ISLAND AIR PARK! This family home on 3.16 acres has something for every member of the family: LAND YOUR PLANE AND TAXI TO THE HOUSE & HANGER; canoe/kayak the lake; hiking areas around the lake to enjoy nature; 3 golf putting greens; outdoor swimming pool; hot tub; firepit; children's jungle gym; pool table; hair salon. A well maintained upgraded 2673 sq ft family home with 5 bedrooms; 2.5 baths; 3 fireplaces. There have been numerous upgrades. There is a hanger for the plane or a place to store all your toys. This home is a must see.

## **Essential Information**

MLS® # E4427760 Price \$1,075,000

Bedrooms 5 Bathrooms 2.50

Full Baths 2
Half Baths 1

Square Footage 2,673

Acres 3.16

Year Built 1972 Type Rural

Sub-Type Detached Single Family

Style 2 Storey
Status Active

## **Exterior**

Exterior Wood

Exterior Features Flat Site, Lake View, Landscaped, Private Airstrip

Construction Wood

Foundation Concrete Perimeter