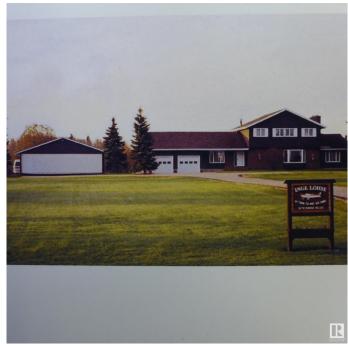

# \$1,075,000 - 73 52112 Rge Road 222, Rural Strathcona County

MLS® #E4427760

## \$1,075,000

5 Bedroom, 2.50 Bathroom, 2,673 sqft Rural on 3.16 Acres

Twin Island Air Park, Rural Strathcona County, AB

A SUPERB ACREAGE JUST 15 MINUTES FROM SHERWOOD PARK IN TWIN ISLAND AIR PARK! This family home on 3.16 acres has something for every member of the family: LAND YOUR PLANE AND TAXI TO THE HOUSE & HANGER; canoe/kayak the lake; hiking areas around the lake to enjoy nature; 3 golf putting greens; outdoor swimming pool; hot tub; firepit; children's jungle gym; pool table; hair salon. A well maintained upgraded 2673 sq ft family home with 5 bedrooms; 2.5 baths; 3 fireplaces. There have been numerous upgrades. There is a hanger for the plane or a place to store all your toys. This home is a must see.

## **Amenities**

Features Deck, Fire Pit, Hot Tub, No Animal Home, Pool-Outdoor, R.V. Storage,

Sunroom, Vinyl Windows

Parking Spaces 6

## **Exterior**

Exterior Wood

Exterior Features Flat Site, Lake View, Landscaped, Private Airstrip

Construction Wood

Foundation Concrete Perimeter