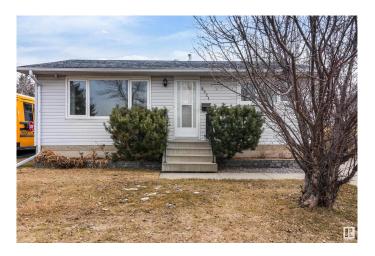

## \$394,900

4 Bedroom, 2.00 Bathroom, 806 sqft Single Family on 0.00 Acres

Jasper Park, Edmonton, AB

FANTASTIC LOCATION facing the park! Just a short walk to the Bonton Bakery, quick bike ride to the River Valley trails and the new LO'CA in Crestwood. Talk about pride in ownership! Don't miss out on this well maintained bungalow in Jasper Park. This upgraded home features triple pane vinyl windows, newer furnace/HTW tank, newer electrical, front driveway. New fence that opens up for the perfect boat or RV storage. Large patio off the kitchen, HUGE backyard perfect for those summer family BBQs. The best feature is the spectacular oversized, detached, heated garage. This is truly a dream workshop with the oversized new 16 x 8 foot garage door and 220 AMP electrical service!

| Sub-Type              | Detached Single Family                                                                                            |  |
|-----------------------|-------------------------------------------------------------------------------------------------------------------|--|
| Style                 | Bungalow                                                                                                          |  |
| Status                | Active                                                                                                            |  |
| Community Information |                                                                                                                   |  |
| Address               | 8921 152 Street                                                                                                   |  |
| Area                  | Edmonton                                                                                                          |  |
| Subdivision           | Jasper Park                                                                                                       |  |
| City                  | Edmonton                                                                                                          |  |
| County                | ALBERTA                                                                                                           |  |
| Province              | AB                                                                                                                |  |
| Postal Code           | T5R 1M1                                                                                                           |  |
| Amenities             |                                                                                                                   |  |
| Amenities             | Deck, R.V. Storage                                                                                                |  |
| Parking Spaces        | 5                                                                                                                 |  |
| Parking               | Heated, Over Sized, Single Garage Detached                                                                        |  |
| Interior              |                                                                                                                   |  |
| Appliances            | Dishwasher-Built-In, Dryer, Garage Control, Garage Opener, Refrigerator, Stove-Electric, Washer, Window Coverings |  |
| Heating               | Forced Air-1, Natural Gas                                                                                         |  |
| Stories               | 2                                                                                                                 |  |
| Has Basement          | Yes                                                                                                               |  |
| Basement              | Full, Finished                                                                                                    |  |
| Exterior              |                                                                                                                   |  |
| Exterior              | Wood, Vinyl                                                                                                       |  |
| Exterior Features     | Back Lane, Landscaped, Public Transportation, Schools                                                             |  |
| Roof                  | Asphalt Shingles                                                                                                  |  |
| Construction          | Wood, Vinyl                                                                                                       |  |
| Foundation            | Concrete Perimeter                                                                                                |  |
| Additional Inform     | ation                                                                                                             |  |