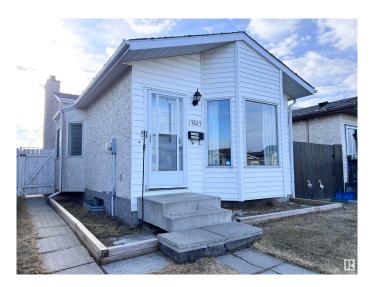

#### \$319,800

3 Bedroom, 1.50 Bathroom, 1,107 sqft Single Family on 0.00 Acres

Belle Rive, Edmonton, AB

Wonderful 4 level split family home located in Belle Rive. Main floor is open concept with living room, kitchen and dining space. The kitchen offers an island with overhang and pendulum lighting. Kitchen leads into upper level with 2 bedrooms and a 4 piece main bathroom which acts as a cheater ensuite. The lower level features a family room with 3rd bedroom, fireplace and a 2 piece bathroom. The lowest level has a large recreation room for fun activities and crafts. Colorful paint palette, hardwood and laminate flooring. The south east facing backyard is accessible through the side door, fully fenced, landscaped and offers 1 parking spot. Located near Belle Rive Park and a convenience store. Excellent opportunity to own a wonderful home.

### **Exterior**

Exterior Wood, Vinyl

Exterior Features Back Lane, Fenced Roof Asphalt Shingles

Construction Wood, Vinyl

Foundation Concrete Perimeter