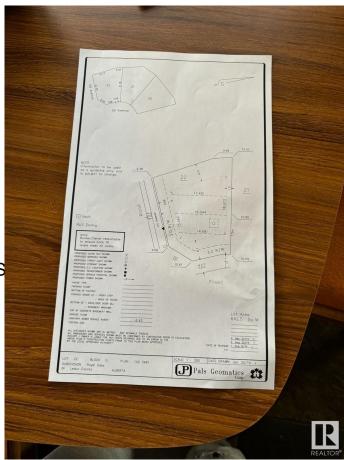

#### \$350,000

0 Bedroom, 0.00 Bathroom, Rural on 0.16 Acres

Royal Oaks\_LEDU, Rural Leduc County, AB

Welcome to Royal Oaks Corner Lot – an exceptional opportunity to build your Custom-built dream Home. Enjoy the added benefits of green space and walking trails at the rear of the property. The lot is serviced with municipal water and sewer, ensuring convenience and reliability. With its prime location, you're only approximately 10 minutes from Edmonton International Airport, Costco, and other major amenities. Public transportation options are close by, and you'll be just 5-6 minutes from Edmonton South Common, which offers free Wi-Fi parks, a 2.5-acre playground, restaurants, and more. Royal Oaks is a prestigious neighborhood with multimillion-dollar homes, making it the perfect place to build the home you've always dreamed of. Don't miss out on this incredible opportunity!.

### **Essential Information**

| MLS® #    | E4427897        |
|-----------|-----------------|
| Price     | \$350,000       |
| Bathrooms | 0.00            |
| Acres     | 0.16            |
| Туре      | Rural           |
| Sub-Type  | Vacant Lot/Land |
| Status    | Active          |

# **Community Information**

| Address     | 3004 59 Ave        |
|-------------|--------------------|
| Area        | Rural Leduc County |
| Subdivision | Royal Oaks_LEDU    |
| City        | Rural Leduc County |
| County      | ALBERTA            |
| Province    | AB                 |
| Postal Code | T4X 0X9            |