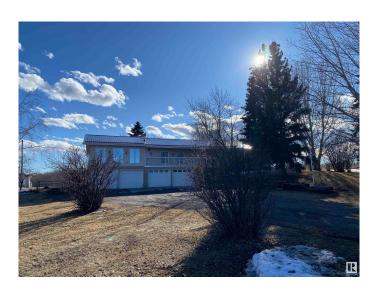

# \$729,000 - 194 53110 Rge Road 213, Rural Strathcona County

MLS® #E4427942

### \$729,000

3 Bedroom, 2.50 Bathroom, 2,338 sqft Rural on 3.16 Acres

Beverly Hills, Rural Strathcona County, AB

This 3.1 Acre property located East of Sherwood Park only 15 minutes has plenty to offer. Located in a subdivision but beside a Municipal Reserve this house has privacy and lots of Wildlife to enjoy. The South Facing Deck, partially covered has a Hot Tub and is a great place to enjoy the outdoors and the quiet peaceful Acreage. The 4 car garage allows for plenty of parking and there is plenty of space for RVs and other toys. The house has a large Kitchen with plenty of room for family and cooking. The Large Games/Family Room is ideal for a play area or TV watching or both. Three bedrooms and another Living Room and family room down leave a lot of space for everyone. Plenty of storage space as well. Hot Water Tank-3 years, Furnace-7 years, Metal Roof - 3 years. Air Conditioning, double sided fireplace and plenty more to offer on this great acreage property.

## **Essential Information**

MLS® # E4427942 Price \$729,000

Bedrooms 3 Bathrooms 2.50

Full Baths 2 Half Baths 1

Square Footage 2,338
Acres 3.16
Year Built 1971
Type Rural

Sub-Type Detached Single Family

Style Hillside Bungalow