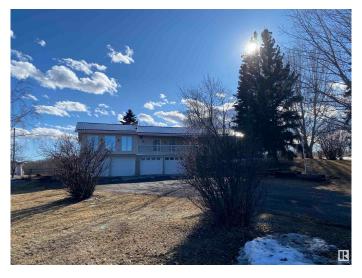

# \$729,000 - 194 53110 Rge Road 213, Rural Strathcona County

MLS® #E4427942

### \$729,000

3 Bedroom, 2.50 Bathroom, 2,338 sqft Rural on 3.16 Acres

Beverly Hills, Rural Strathcona County, AB

This 3.1 Acre property located East of Sherwood Park only 15 minutes has plenty to offer. Located in a subdivision but beside a Municipal Reserve this house has privacy and lots of Wildlife to enjoy. The South Facing Deck, partially covered has a Hot Tub and is a great place to enjoy the outdoors and the quiet peaceful Acreage. The 4 car garage allows for plenty of parking and there is plenty of space for RVs and other toys. The house has a large Kitchen with plenty of room for family and cooking. The Large Games/Family Room is ideal for a play area or TV watching or both. Three bedrooms and another Living Room and family room down leave a lot of space for everyone. Plenty of storage space as well. Hot Water Tank-3 years, Furnace-7 years, Metal Roof - 3 years. Air Conditioning, double sided fireplace and plenty more to offer on this great acreage property.

## **Essential Information**

MLS® # E4427942 Price \$729,000

Bedrooms 3 Bathrooms 2.50

Full Baths 2 Half Baths 1

Square Footage 2,338
Acres 3.16
Year Built 1971
Type Rural

Sub-Type Detached Single Family

Style Hillside Bungalow