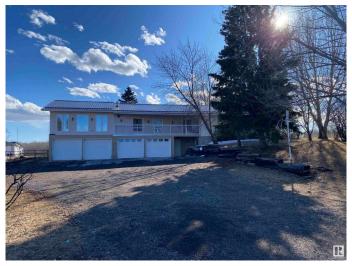

# \$729,000 - 194 53110 Rge Road 213, Rural Strathcona County

MLS® #E4427942

### \$729,000

3 Bedroom, 2.50 Bathroom, 2,338 sqft Rural on 3.16 Acres

Beverly Hills, Rural Strathcona County, AB

This 3.1 Acre property located East of Sherwood Park only 15 minutes has plenty to offer. Located in a subdivision but beside a Municipal Reserve this house has privacy and lots of Wildlife to enjoy. The South Facing Deck, partially covered has a Hot Tub and is a great place to enjoy the outdoors and the quiet peaceful Acreage. The 4 car garage allows for plenty of parking and there is plenty of space for RVs and other toys. The house has a large Kitchen with plenty of room for family and cooking. The Large Games/Family Room is ideal for a play area or TV watching or both. Three bedrooms and another Living Room and family room down leave a lot of space for everyone. Plenty of storage space as well. Hot Water Tank-3 years, Furnace-7 years, Metal Roof - 3 years. Air Conditioning, double sided fireplace and plenty more to offer on this great acreage property.

## **Essential Information**

MLS® # E4427942 Price \$729,000

Bedrooms 3 Bathrooms 2.50

Full Baths 2 Half Baths 1

Square Footage 2,338
Acres 3.16
Year Built 1971
Type Rural

Sub-Type Detached Single Family

Style Hillside Bungalow